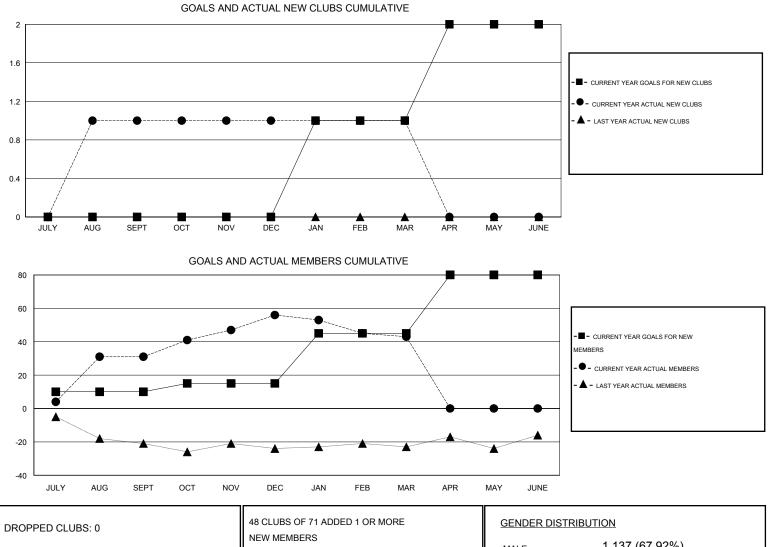

## LOCATION AUSTRALIA

GMT CA 7

|               |                  | Clubs            |                  |                  | Members               |                    |                                     |                    |                  |  |
|---------------|------------------|------------------|------------------|------------------|-----------------------|--------------------|-------------------------------------|--------------------|------------------|--|
|               | RESUL            | TS FOR 2015-2016 |                  |                  | RESULTS FOR 2015-2016 |                    |                                     |                    |                  |  |
| QUARTER       | NEW CLUB<br>GOAL | NEW CLUBS        | DROPPED<br>CLUBS | NET<br>GAIN/LOSS | QUARTER               | NEW MEMBER<br>GOAL | CHARTER AND<br>NEW MEMBERS<br>ADDED | DROPPED<br>MEMBERS | NET<br>GAIN/LOSS |  |
| JULY/AUG/SEPT | 0                | 1                | 0                | 1                | JULY/AUG/SEPT         | 10                 | 76                                  | 45                 | 31               |  |
| OCT/NOV/DEC   | 0                | 0                | 0                | 0                | OCT/NOV/DEC           | 5                  | 49                                  | 24                 | 25               |  |
| JAN/FEB/MAR   | 1                | 0                | 0                | 0                | JAN/FEB/MAR           | 30                 | 23                                  | 36                 | -13              |  |
| APR/MAY/JUNE  | 1                | 0                | 0                | 0                | APR/MAY/JUNE          | 35                 | 0                                   | 0                  | 0                |  |

| DROPPED CLUBS: 0 |     | 40 OLOBO OF TTABBEB TORMORE              | GENDER DISTR       | GENDER DISTRIBUTION   |     |  |
|------------------|-----|------------------------------------------|--------------------|-----------------------|-----|--|
|                  |     | NEW MEMBERS                              | MALE               | 1,137 (67.92%)        |     |  |
|                  |     | 1                                        | FEMALE             | 537 (32.08%)          |     |  |
| DROPPED MEMBERS  |     |                                          |                    |                       |     |  |
| DECEASED         | 17  |                                          |                    |                       |     |  |
| CLUB CANCELLED   | 0   | CLICK HERE FOR HEALTH<br>ASSESSMENT DATA | FAMILY UNIT MEMBER | S                     | 299 |  |
| OTHER            | 88  | ASSESSIVENT DATA                         | HEAD OF HOUSEHOLD  | )                     | 149 |  |
| TOTAL            | 105 |                                          | NON-HEAD OF HOUSE  | NON-HEAD OF HOUSEHOLD |     |  |
|                  |     | _                                        |                    | _                     |     |  |